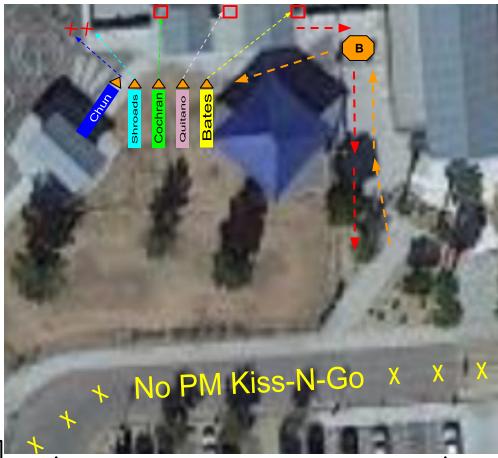

## Please adhere to the dismissal procedures

- PARKING LOT WILL CLOSE AT 2:50 P.M.
- Parents enter through the orange 'B' Kinder Gate
- Parents begin lining up behind your teacher cone (see map)
- Teachers will dismiss one child at a time from their classroom door or line at end of the building to the parent standing next in line by the cone (Ms. Shroads and Ms. Chun will be lined up outside along the building).
- Parent & child then exit through the orange 'B' Kinder Gate
- THERE IS NO PLAYING ON EQUIPMENT AFTER SCHOOL