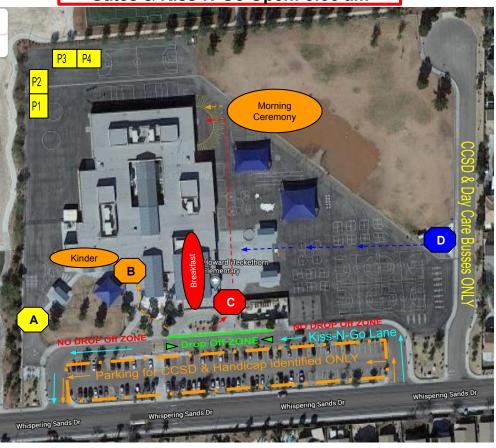

## **Parking Lot**

Entering the parking lot will be allowed prior to 8:35 a.m. Parking Lot will close at 8:35 a.m. CCSD employees and Handicap identified vehicles will ONLY be allowed into the parking lot.

## Kiss-N-Go Drop Off

When the lane opens at 8:35 a.m., continue moving forward in the RIGHT LANE ONLY. Always move forward towards the end of the drop-off zone, then stop. Student drop off is in the GREEN ZONE only (look for signs/cones). Parents must stay in the vehicle at all times. Only exit the vehicle on the passenger side. Duty personnel will motion to continue moving forward or STOP. After drop-off, continue through the right lane and exit the parking lot.

#### School Hours: 8:50 am - 3:11 am Gates & Kiss-N-Go Open: 8:35 am