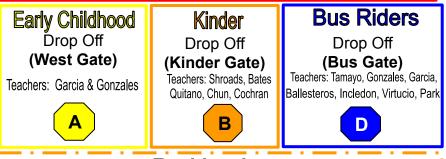

### Gr. 1-5 Classrooms Drop Off (Playground Dbl. Gate)

All bike, walking, and parent drop off students will enter onto campus through this gate only (Kinder students will use 'B' Gate). NO PARENTS ARE ALLOWED THROUGH THE GATES. Breakfast students will enter the MPR to eat. Non-breakfast students will walk to the sunshine area and place their backpack on their class line (room # is labeled). Students may play on the playground equipment and/or grass area. When music plays, all Gr. 1-5 students will line up at sunshine for morning ceremonies.